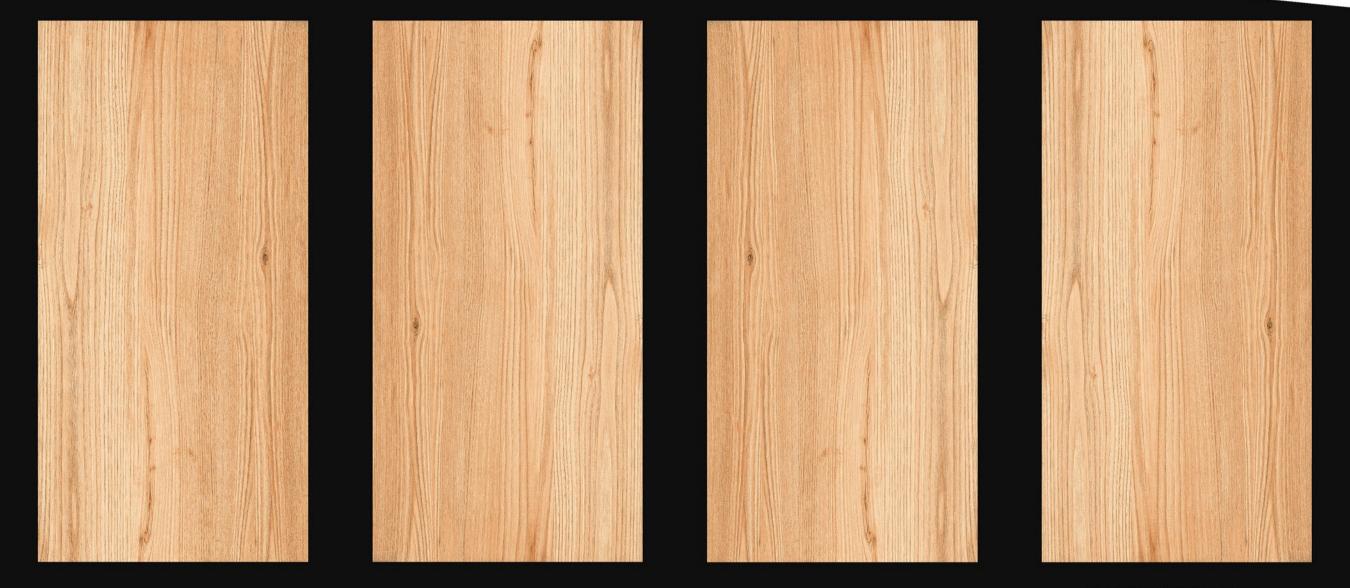

ARTICWOOD FUMO

ARTICWOOD WHITE

BRICHWOOD BLUE

BRICHWOOD CREMA

CEDAR BEIGE

CEDAR MOKA

**CEDAR PINE** 

CEDAR WHITE

TEAK WOOD ALMOND

TEAK WOOD NUT

TREEM BROWN

TROPIC DARK

TROPIC LIGHT

VALCANWOOD NATURAL

ZIBRANO CHERRY

ZIBRANO MOKA